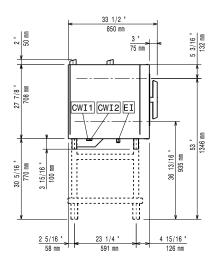

# 34 1/8 " 867 mm 34 1/8 " 867 mm 12 11/16 " 322 mm 2 5/16 " 751 mm 2 5/16 " 58 mm Side

CWI1 = Cold Water inlet 1 (cleaning) CWI2 = Cold Water Inlet 2 (steam

EI = Electrical inlet (power)

generator)
= Drain

DO = Overflow drain pipe

### **Key Information:**

Door hinges: Right Side External dimensions, Width: 867 mm External dimensions, Depth: 775 mm External dimensions, Height: 808 mm Weight: 107 kg Net weight: 107 kg Shipping weight: 124 kg Shipping volume: 0.89 m<sup>3</sup>