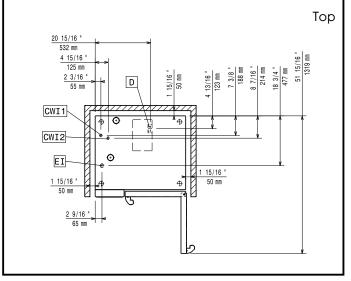

# 34 1/8 " 867 mm 34 1/8 " 867 mm 12 11/16 " 322 mm 2 5/16 " 751 mm 2 5/16 " 58 mm Side

CWI1 = Cold Water inlet 1 (cleaning) CWI2 = Cold Water Inlet 2 (steam

EI = Electrical inlet (power)

generator)
= Drain

DO = Overflow drain pipe

Circuit breaker required

**Supply voltage:** 380-415 V/3N ph/50-60 Hz

Electrical power, max: 11.8 kW
Electrical power, default: 11.1 kW

Water:

Inlet water temperature, max: 30 °C

Inlet water pipe size (CWI1,

 CW12):
 3/4"

 Pressure, min-max:
 1-6 bar

 Chlorides:
 <10 ppm</td>

 Conductivity:
 >50 μS/cm

**Drain "D":** 50mm **Electrolux Professional** recommends the use of treated water, based on testing of specific water conditions.