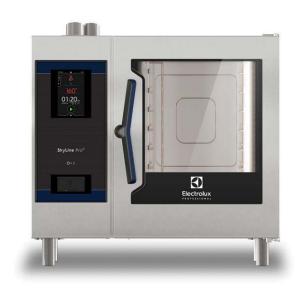

| ITEM #  |  |  |
|---------|--|--|
| MODEL # |  |  |
| NAME #  |  |  |
| SIS #   |  |  |
|         |  |  |
| AIA #   |  |  |

217616 (ECOE61K2AT)

SkyLine ProS Combi Boilerless Oven with touch screen control, 6x1/1GN, electric, 2 cooking modes (recipe program, manual), automatic cleaning and IOT module

### Item No.

Combi oven with high resolution full touch screen interface, multilanguage.

- Boilerless steaming function to add and retain moisture.
- OptiFlow air distribution system to achieve maximum performance with 7 fan speed levels.
- SkyClean: Automatic and built-in self cleaning system. 5 automatic cycles (soft, medium, strong, extra strong, rinse-only) and green functions to save energy, water, detergent and rinse aid.
- Cooking modes: Programs (a maximum of 1000 recipes can be stored and organized in 16 different categories); Manual; EcoDelta cooking cycle.
- Special functions: MultiTimer cooking, Plan-n-Save to cut running costs, Make-it-Mine to customize interface, SkyHub to customize homepage, agenda MyPlanner, automatic backup mode to avoid downtime.
- USB port to download HACCP data, programs and settings. Connectivity readv.
- Single sensor core temperature probe.
- Double-glass door with LED lights.
- Stainless steel construction throughout.
- Supplied with n.1 tray rack 1/1 GN, 67 mm pitch.
- Connectivity ready: enables real time to the appliance, possibility to share recipes and monitor information, such as status, statistics, HACCP data and consumptions, and receive service alerts.

### **Main Features**

- Boilerless steaming function to add and retain moisture for high quality, consistent cooking results.
- Dry hot convection cycle (max 300 °C) ideal for low humidity cooking. Automatic moistener (11 settings) for boiler-less steam generation.
- EcoDelta cooking: cooking with food probe maintaining preset temperature difference between the core of the food and the cooking chamber.
- Programs mode: a maximum of 1000 recipes can be stored in the oven's memory, to recreate the exact same recipe at any time. The recipes can be group in 16 different categories to better organize the menu. 16-step cooking programs also available.
- MultiTimer function to manage up to 20 different cooking cycles at the same time, improving flexibility and ensuring excellent cooking results. Can be saved up to 200 MultiTimer programs.
- Fan with 7 speed levels from 300 to 1500 RPM and reverse rotation for optimal evenness. Fan stops in less than 5 seconds when door is opened.
- Single sensor core temperature probe included.
- Pictures upload for full customization of cooking cycles.
- Automatic fast cool down and pre-heat function.
- Different chemical options available: solid (phosphate-free), liquid (requires optional accessory).
- GreaseOut: predisposed for integrated grease drain and collection for safer operation (dedicated base as optional accessory).
- Back-up mode with self-diagnosis is automatically activated if a failure occurs to avoid downtime.
- Capacity: 6 GN 1/1 trays.
- OptiFlow air distribution system to achieve maximum performance in chilling/heating eveness and temperature control thanks to a special design of the chamber.
- Connectivity ready for real time access to connected appliances from remote and data monitoring (connectivity accessory kit included).